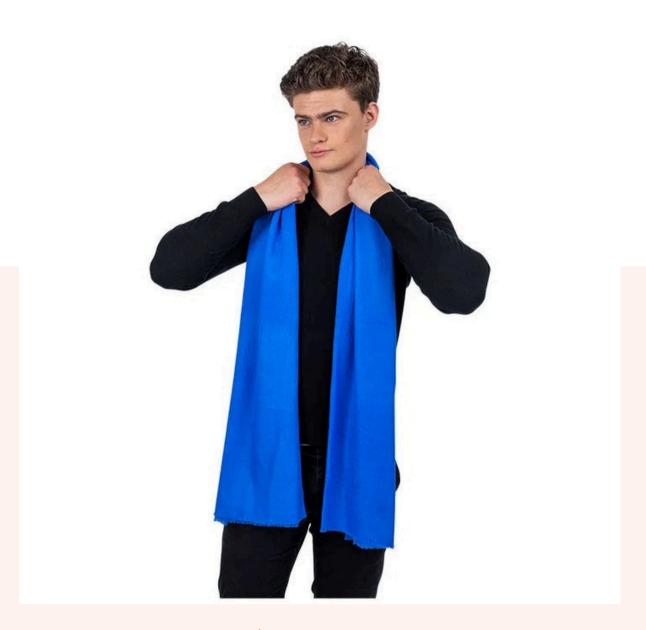

## Light Blue Pashmina

If are you looking for a <u>light blue</u>
<u>pashmina</u> or any other color for a wedding. Then you can visit TCG
London because all our pashmina scarves are crafted from the finest
Merino Wool and Silk blend.