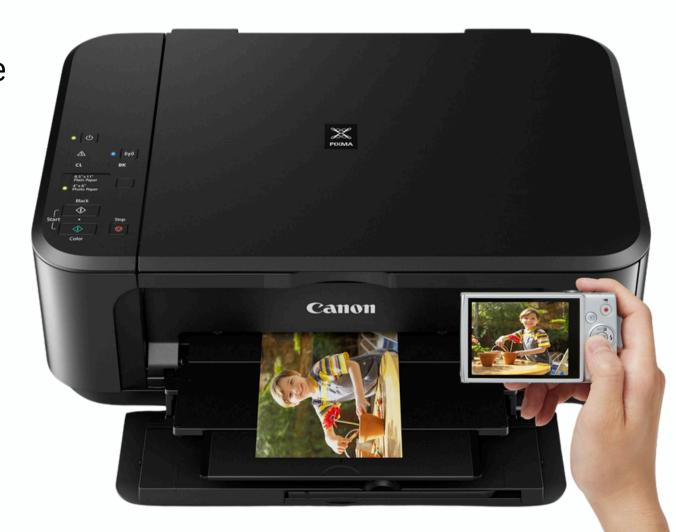

## Features That Set the Canon PIXMA MG3620 Apart

The Canon PIXMA MG3620 isn't just another printer; it's a device crafted to deliver seamless performance with an elegant design. Here's what makes it exceptional:

#### 1.Compact and Stylish Design

Space-saving yet visually appealing, the MG3620 complements any modern workspace or home office.

#### 2. Wireless Printing Capability

In today's fast-paced digital world, the ability to print from multiple devices is crucial. The Canon PIXMA MG3620 offers seamless wireless connectivity, allowing users to print.

#### 3.All-in-One Functionality

Why settle for just printing? The MG3620 offers scanning and copying features, making it a versatile choice for all your document-handling needs.

#### **4.High-Quality Output**

Whether printing documents or photos, the PIXMA MG3620 delivers sharp text and vibrant images. Its advanced inkjet technology ensures professional-grade results every time.