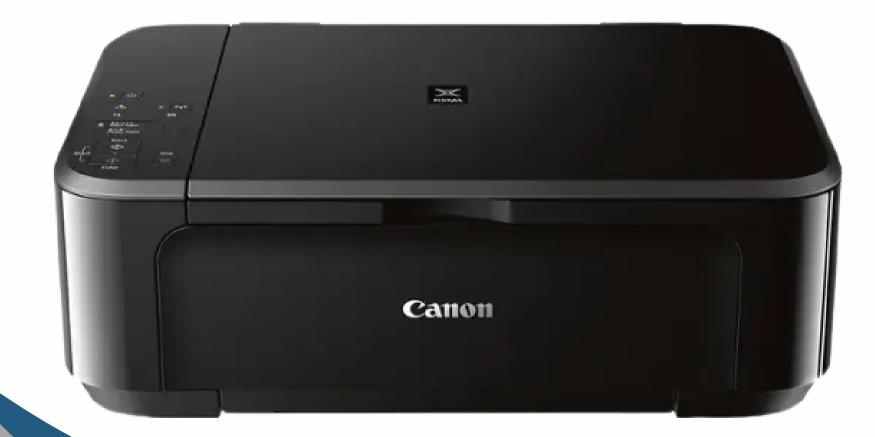

Stylish and Functional: Canon PIXMA MG3620 Printer

## Features That Set the Canon PIXMA MG3620 Apart

The Canon PIXMA MG3620 isn't just another printer; it's a device crafted to deliver seamless performance with an elegant design. Here's what makes it exceptional:

#### 1.Compact and Stylish Design

Space-saving yet visually appealing, the MG3620 complements any modern workspace or home office.