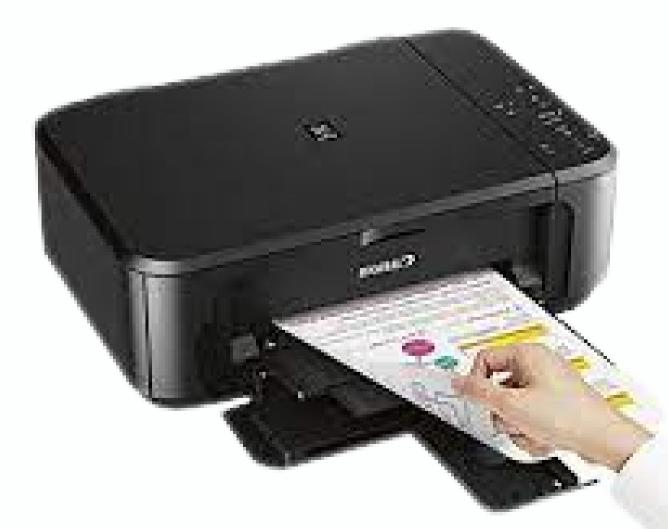

Stylish and Functional: Canon PIXMA MG3620 Printer

## Features That Set the Canon PIXMA MG3620 Apart

The Canon PIXMA MG3620 isn't just another printer; it's a device crafted to deliver seamless performance with an elegant design. Here's what makes it exceptional:

#### 1.Compact and Stylish Design

Space-saving yet visually appealing, the MG3620 complements any modern workspace or home office.

#### **4.High-Quality Output**

Whether printing documents or photos, the PIXMA MG3620 delivers sharp text and vibrant images. Its advanced inkjet technology ensures professional-grade results every time.