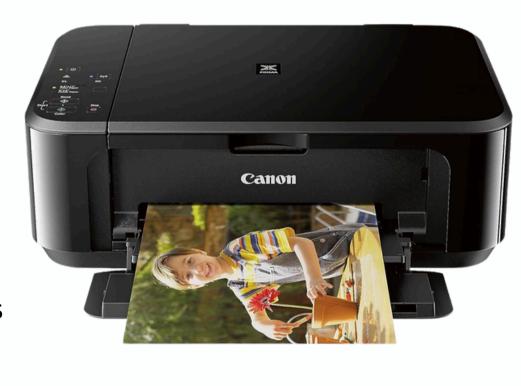

Stylish and Functional: Canon PIXMA MG3620 Printer

## Introduction

Printers have become essential tools in modern households and offices, bridging the gap between digital and physical worlds. With countless options available in the market, finding the right printer that balances style, functionality, and affordability can be challenging. One standout model is the Canon PIXMA MG3620, a compact, reliable, and versatile printer designed to meet the needs of individuals and small businesses alike.

## Features That Set the Canon PIXMA MG3620 Apart

The Canon PIXMA MG3620 isn't just another printer; it's a device crafted to deliver seamless performance with an elegant design. Here's what makes it exceptional: